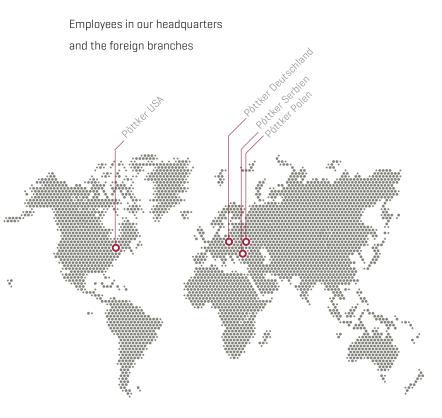

#### 6 Continents

Operating in more than 40 countries on 6 continents

## CONTINUOUS GROWTH

Our number of employees is rising constantly. Specialized trainings are supported by the company and carried out regularly.

Business partners in 20 countries confirm our intercultural competence.

#### Employees worldwide