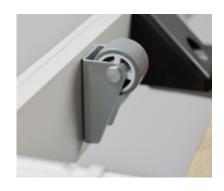

Movement & comfort design

Our folding mechanisms conceal and act as bearings for inserts in a functional and effective manner. Either positioned in the centre of to one side at one or both table front ends, these are available from simple and inexpensive to elegant with single-hand operation. Both one insert or multiple inserts are possible in a mechanism. Whether manual or movement-supported through springs damped in the end position – the folding mechanisms convince customers with their delightful functionality.