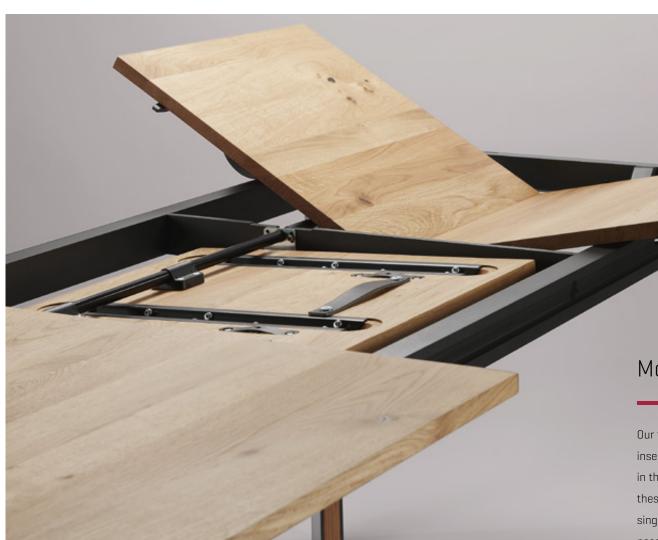

#### Extension development

Through variable processing of our materials, different running units as well as extensive accessory functions, we enable customerspecific pull-out systems with particularly smooth, quiet and precise running.

Our pull-out fittings are tailored exactly to your

Movement & comfort design

Our folding mechanisms conceal and act as bearings for inserts in a functional and effective manner. Either positioned in the centre of to one side at one or both table front ends, these are available from simple and inexpensive to elegant with single-hand operation. Both one insert or multiple inserts are possible in a mechanism. Whether manual or movement-supported through springs damped in the end position – the folding mechanisms convince customers with their delightful functionality.