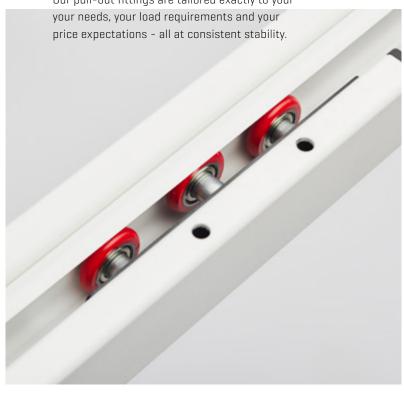

#### Extension development

Through variable processing of our materials, different running units as well as extensive accessory functions, we enable customerspecific pull-out systems with particularly smooth, quiet and precise running.

Our pull-out fittings are tailored exactly to your

### Customization design

Smooth-running mechanisms, flat installation technology, individually developed patents and specially designed accessories - with our extensive range of accessories, we can create custom-fit systems to the highest solutions to the highest quality standards.