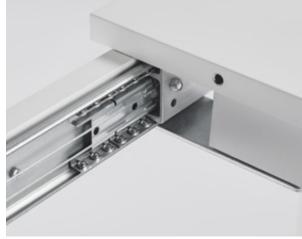

# WHATEVER YOUR REQUIREMENTS, WE CAN FULFIL THEM

- 1. Price sensitive steel frames with ball bearing slides
- 2. Exclusive steel systems with roller slides
- High-end aluminum systems with mounted on ball bearings oder roller bearings
- → We offer the possibility to combine existing frontends or your individual design with our assemblies to combine
- → Our frames can all be combined with frontends and leg systems made of aluminum, steel and wood
- → We offer particularly stable connections special steel and aluminum traverses or adatpter systems enable the optimal connection option for open or closed frame boxes, for various central substructures (such as table stringers, central leg or four-legged frames) or also for travelling table legs and e.g. U-racks
- → We offer systems that are designed for a wide range of materials: Solid wood, wood-based materials, metals, HPL, ceramics, etc.
- → All systems can be combined with different folding mechanisms
- → We offer solutions for indoor and outdoor requirements
- → We offer for all frame and rack solutions on commission packing and shipping

#### Strong Connections

Due to our decade-long experience, we have the right connectors for every table design, from the frame to the front-end and the table top. By connecting the front-end to special steel and aluminum traverses or adapter systems, we offer the perfect connector option and we guarantee you the highest possible stability at all times.