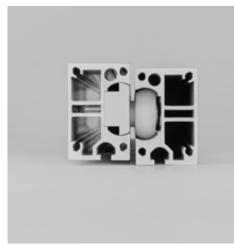

#### Strong Connections

Due to our decade-long experience, we have the right connectors for every table design, from the frame to the front-end and the table top. By connecting the front-end to special steel and aluminum traverses or adapter systems, we offer the perfect connector option and we guarantee you the highest possible stability at all times.