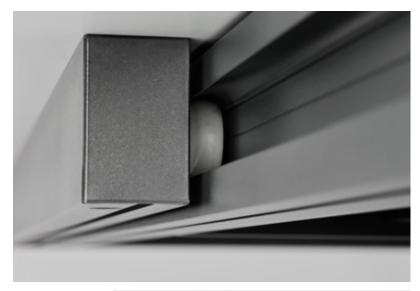

#### Strong Connections

Due to our decade-long experience, we have the right connectors for every table design, from the frame to the front-end and the table top. By connecting the front-end to special steel and aluminum traverses or adapter systems, we offer the perfect connector option and we guarantee you the highest possible stability at all times.

Movement & comfort design

Our folding mechanisms conceal and act as bearings for inserts in a functional and effective manner. Either positioned in the centre of to one side at one or both table front ends, these are available from simple and inexpensive to elegant with single-hand operation. Both one insert or multiple inserts are possible in a mechanism. Whether manual or movement-supported through springs damped in the end position – the folding mechanisms convince customers with their delightful functionality.