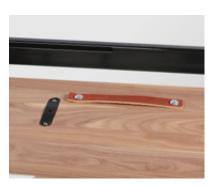

#### Strong Connections

Due to our decade-long experience, we have the right connectors for every table design, from the frame to the front-end and the table top. By connecting the front-end to special steel and aluminum traverses or adapter systems, we offer the perfect connector option and we guarantee you the highest possible stability at all times.

Movement & comfort design

Our folding mechanisms conceal and act as bearings for inserts in a functional and effective manner. Either positioned in the centre of to one side at one or both table front ends, these are available from simple and inexpensive to elegant with single-hand operation. Both one insert or multiple inserts are possible in a mechanism. Whether manual or movement-supported through springs damped in the end position – the folding mechanisms convince customers with their delightful functionality.