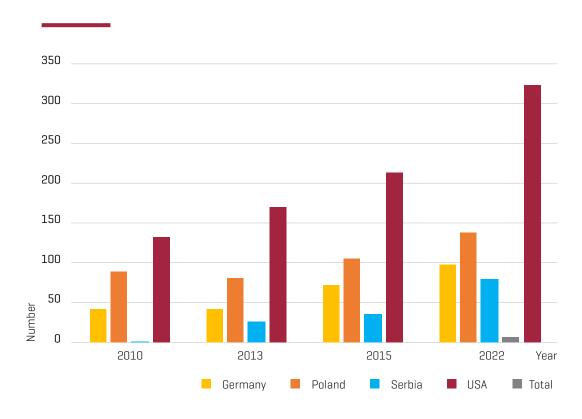

## CONTINUOUS GROWTH

Our number of employees is rising constantly. Specialized trainings are supported by the company and carried out regularly.

Business partners in 20 countries confirm our intercultural competence.

#### Employees worldwide